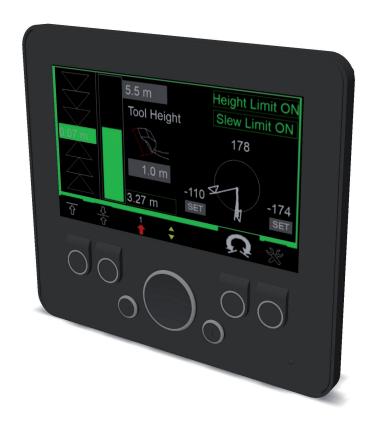

#### INTUITIVE

The operator defines current tool size as well as desired boundaries, then the system smoothly limits the machines movement by proportional valves.

## MISC.

- Tare function of displayed height
- Simple visualisation of digging depth out of tared value