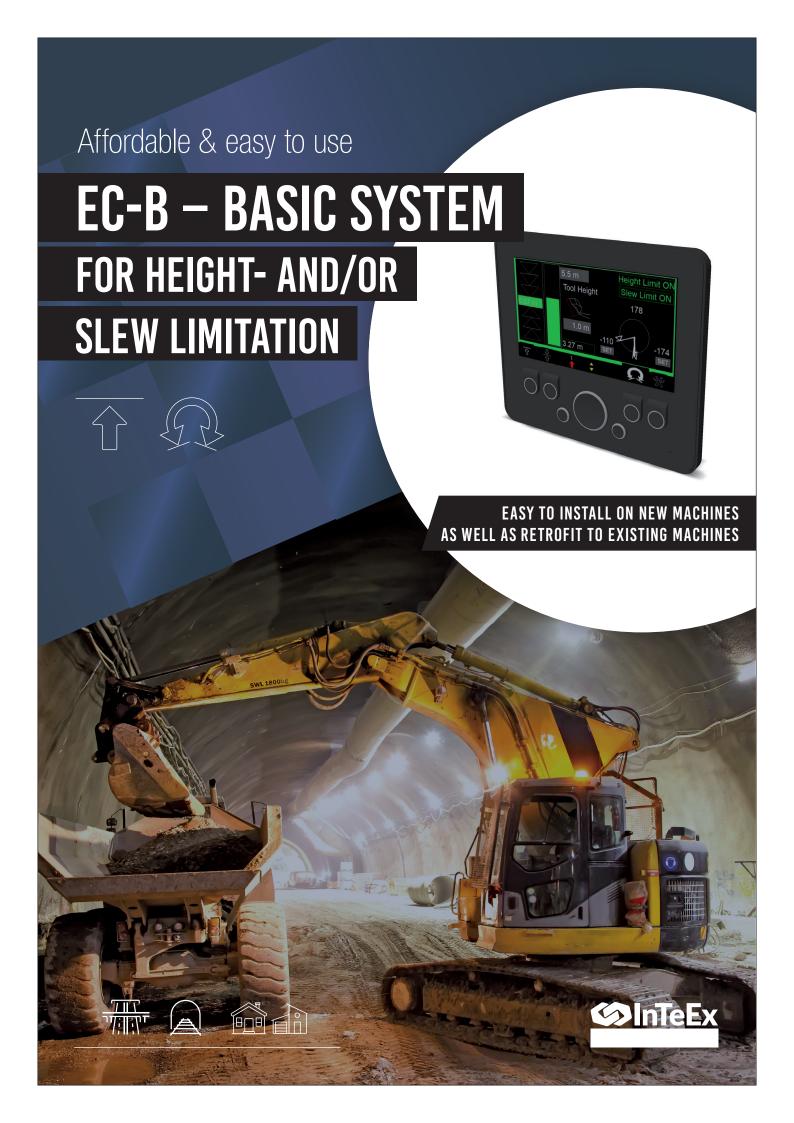

# EASY AND USER-FRIENDLY

InTeEx EC-B Basic system is developed for machines in working environment where there are demands or needs to protect material parts as for example buildings, infrastructure in the ceiling of a tunnel or machines on adjacent facilities.

#### INTUITIVE

The operator defines current tool size as well as desired boundaries, then the system smoothly limits the machines movement by proportional valves.

# SHORT INSTALLATION TIME

- Easy installation
- Short downtime
- Minimal impact of host machine
- Can be installed on for example excavators, wheel loader or other machines in need of height- and/slew limitation